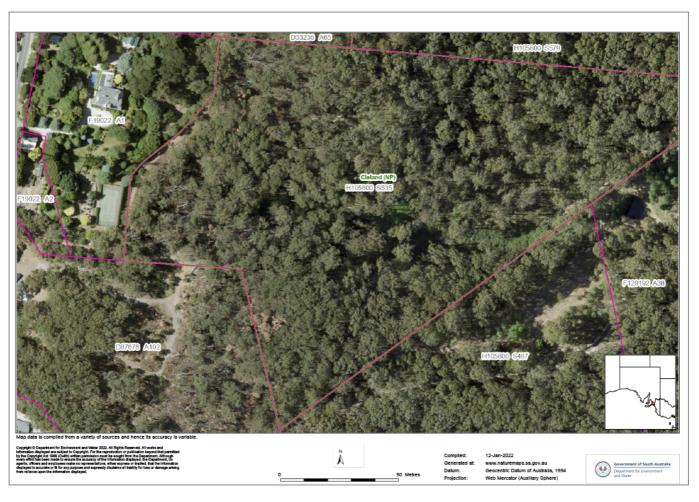

|           |                   |
|                                    |        |                                                                     |           |                   |
|                                    |        |                                                                     |           |                   |

If Species in **BOLD** are seen a "Rare Bird Record Report" should be submitted.

IT IS IMPORTANT THAT ONLY BIRDS SEEN WITHIN THE PARK ARE RECORDED ON THIS LIST. IF YOU SEE BIRDS OUTSIDE THE PARK PLEASE MARK ACCORDINGLY OR PREFERABLY USE A SEPARATE LIST.

On completion email to: birdrecords@birdssa.asn.au or post to: Birds Records, Birds SA c/- SA Museum, North Terrace, Adelaide, SA, 500

Revised: 13 January 2022

## **EURILLA CONSERVATION PARK**





Revised: 13 January 2022 34