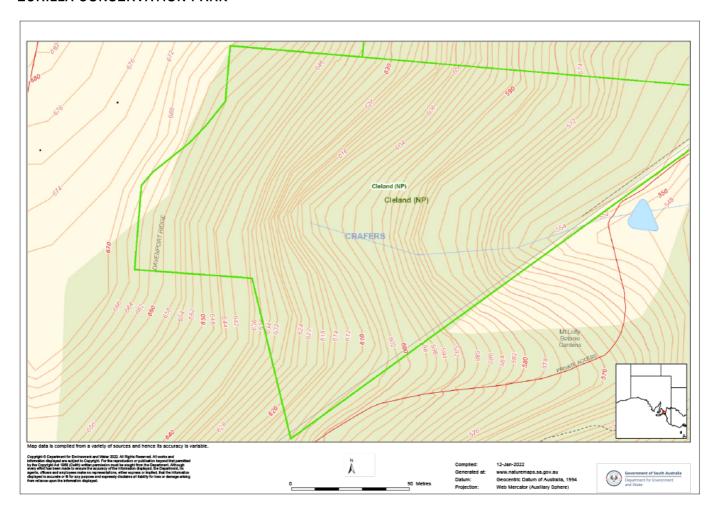

|           |                   |
|                                    |        |                                                                     |           |                   |
|                                    |        |                                                                     |           |                   |

If Species in **BOLD** are seen a "Rare Bird Record Report" should be submitted.

IT IS IMPORTANT THAT ONLY BIRDS SEEN WITHIN THE PARK ARE RECORDED ON THIS LIST. IF YOU SEE BIRDS OUTSIDE THE PARK PLEASE MARK ACCORDINGLY OR PREFERABLY USE A SEPARATE LIST.

On completion email to: birdrecords@birdssa.asn.au or post to: Birds Records, Birds SA c/- SA Museum, North Terrace, Adelaide, SA, 500

Revised: 13 January 2022

## **EURILLA CONSERVATION PARK**





Revised: 13 January 2022 34