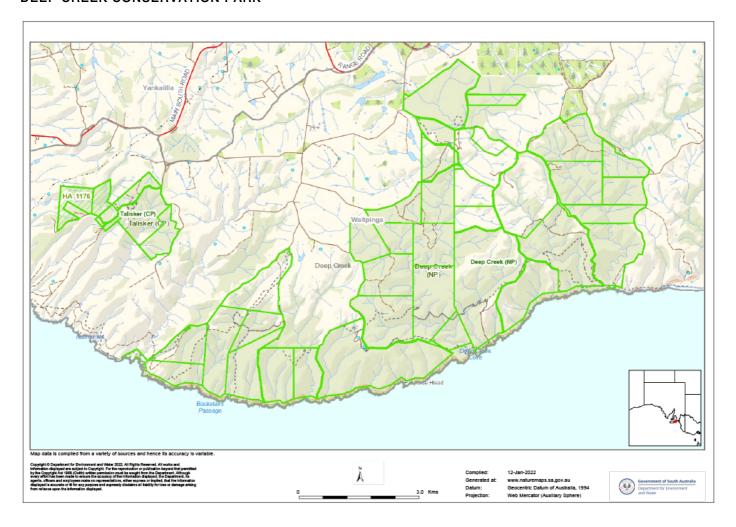

|      |     |
|                                         |                     |      |     |
|                                         |                     | -    | +   |
|                                         |                     |      | 1   |
|                                         |                     |      |     |

If Species in **BOLD** are seen a "Rare Bird Record Report" should be submitted.

IT IS IMPORTANT THAT ONLY BIRDS SEEN WITHIN THE PARK ARE RECORDED ON THIS LIST. IF YOU SEE BIRDS OUTSIDE THE PARK PLEASE MARK ACCORDINGLY OR PREFERABLY USE A SEPARATE LIST.

On completion email to: birdrecords@birdssa.asn.au or post to: Birds Records, Birds SA c/- SA Museum, North Terrace, Adelaide, SA, 500

Revised: 13 January 2022

## **DEEP CREEK CONSERVATION PARK**





Revised: 13 January 2022