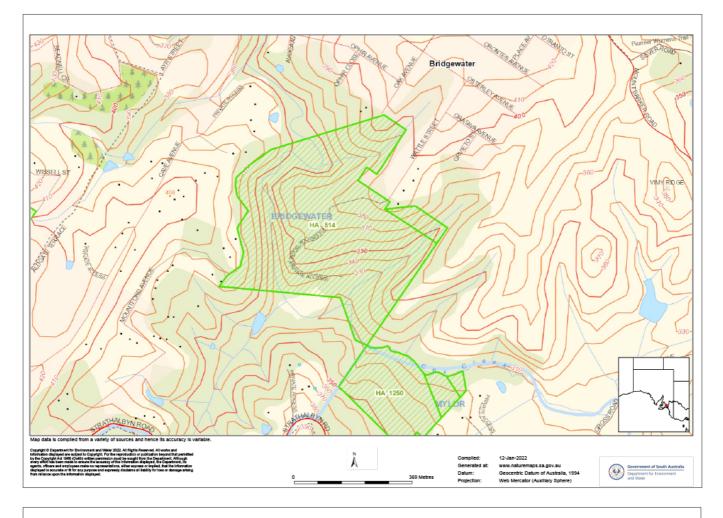

|                       | Bird list for<br>ENGELBRECHT RESERVE, BRIDGEWATER |                                    |                   |  |  |  |  |  |  |
|-----------------------|---------------------------------------------------|------------------------------------|-------------------|--|--|--|--|--|--|
| BirdsSA               | -35.01944 °N 138.76390 °E<br>or new               | 35°01'10" S 138°45'50" E           | 54 295983 6122516 |  |  |  |  |  |  |
| birdssa.asn.au        |                                                   |                                    |                   |  |  |  |  |  |  |
| Observers:Jorji Garde | ener                                              | Phone: (H)0431372446<br><br>Email: |                   |  |  |  |  |  |  |
| Date:18/8/201910am    |                                                   |                                    |                   |  |  |  |  |  |  |